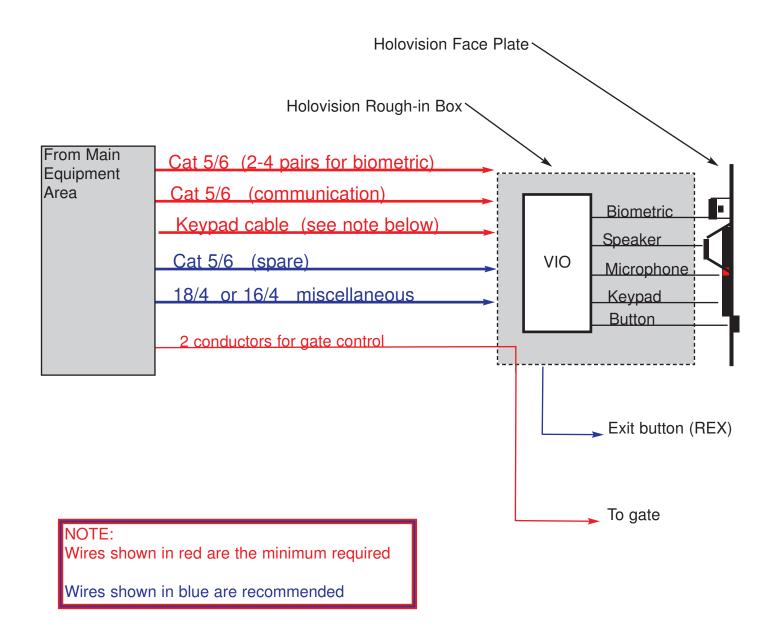

For the following combinations: 426-S12-VIO



For the following combinations: 426-W-VIO



#### Wiegand Keypad:

**Cable Distance** 

Wiegand or Clock-and-Data interface: 500 feet

Recommended cable

Alpha 1295, Belden 5503FE 5 conductor, 22 AWG stranded with overall shield or equivalent

For the following combinations: 426-S12-VIK



For the following combinations: 6XX-W-VIK and 7XX-W-VIK



#### Wiegand Keypad:

#### Cable Distance

Wiegand or Clock-and-Data interface: 500 feet

#### Recommended cable

Alpha 1295, Belden 5503FE 5 conductor, 22 AWG stranded with overall shield or equivalent

# **Door Station Rough-in**