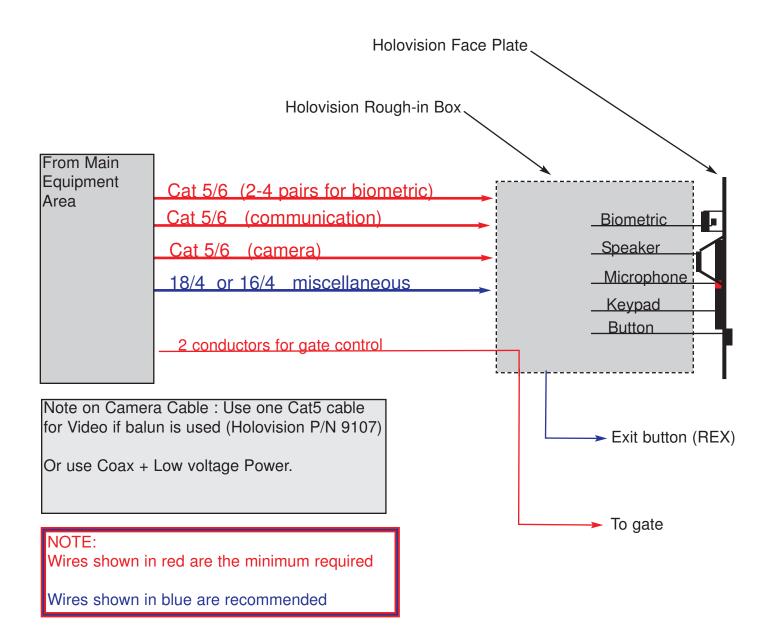

For the following combinations: 426-S12-VIO



For the following combinations: 426-W-VIO



#### Wiegand Keypad:

**Cable Distance** 

Wiegand or Clock-and-Data interface: 500 feet

Recommended cable

Alpha 1295, Belden 5503FE 5 conductor, 22 AWG stranded with overall shield or equivalent

For the following combinations: 426-S12-VIK



For the following combinations: 6XX-W-VIK and 7XX-W-VIK



#### Wiegand Keypad:

#### Cable Distance

Wiegand or Clock-and-Data interface: 500 feet

#### Recommended cable

Alpha 1295, Belden 5503FE 5 conductor, 22 AWG stranded with overall shield or equivalent

# **Door Station Rough-in**