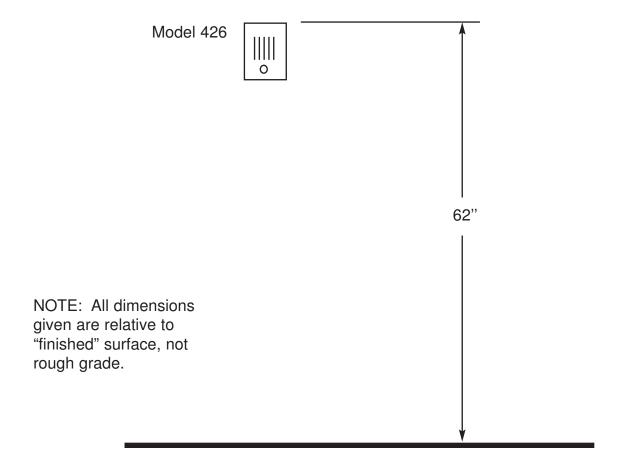

For the following combinations: 426-S12-VIO



For the following combinations: 426-W-VIO



#### Wiegand Keypad:

**Cable Distance** 

Wiegand or Clock-and-Data interface: 500 feet

Recommended cable

Alpha 1295, Belden 5503FE 5 conductor, 22 AWG stranded with overall shield or equivalent

For the following combinations: 426-S12-VIK



For the following combinations: 6XX-W-VIK and 7XX-W-VIK



#### Wiegand Keypad:

#### Cable Distance

Wiegand or Clock-and-Data interface: 500 feet

#### Recommended cable

Alpha 1295, Belden 5503FE 5 conductor, 22 AWG stranded with overall shield or equivalent

# **Door Station Rough-in**