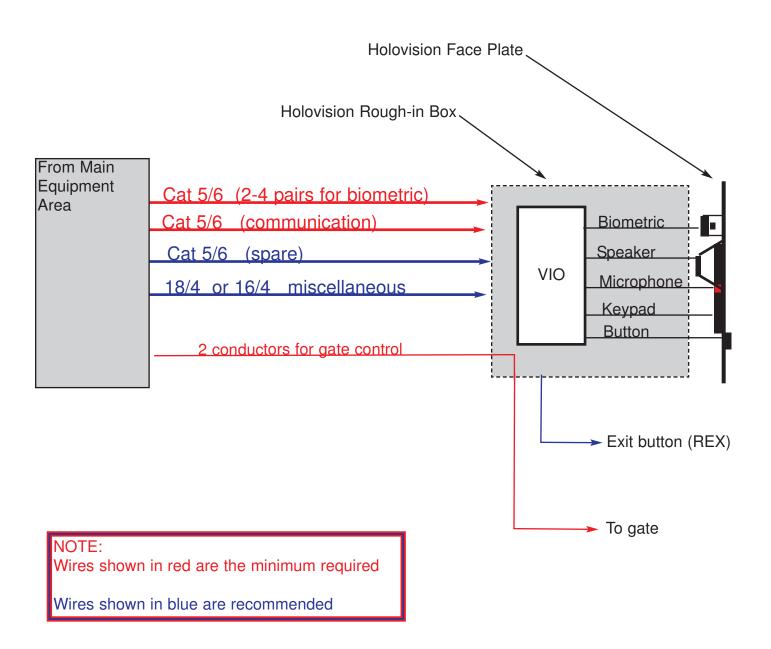

For the following combinations: 426-S12-VIO



For the following combinations: 426-W-VIO



#### Wiegand Keypad:

**Cable Distance** 

Wiegand or Clock-and-Data interface: 500 feet

Recommended cable

Alpha 1295, Belden 5503FE 5 conductor, 22 AWG stranded with overall shield or equivalent

For the following combinations: 426-S12-VIK



For the following combinations: 6XX-W-VIK and 7XX-W-VIK



#### Wiegand Keypad:

#### Cable Distance

Wiegand or Clock-and-Data interface: 500 feet

#### Recommended cable

Alpha 1295, Belden 5503FE 5 conductor, 22 AWG stranded with overall shield or equivalent

# **Door Station Rough-in**