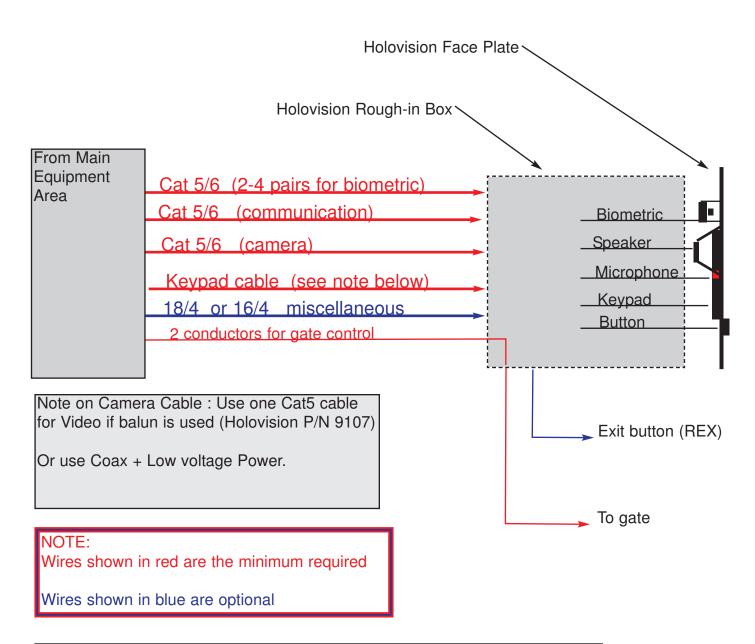

For the following combinations: 426-S12-VIO



For the following combinations: 426-W-VIO



#### Wiegand Keypad:

**Cable Distance** 

Wiegand or Clock-and-Data interface: 500 feet

Recommended cable

Alpha 1295, Belden 5503FE 5 conductor, 22 AWG stranded with overall shield or equivalent

For the following combinations: 426-S12-VIK



For the following combinations: 6XX-W-VIK and 7XX-W-VIK



#### Wiegand Keypad:

#### Cable Distance

Wiegand or Clock-and-Data interface: 500 feet

#### Recommended cable

Alpha 1295, Belden 5503FE 5 conductor, 22 AWG stranded with overall shield or equivalent

# **Door Station Rough-in**