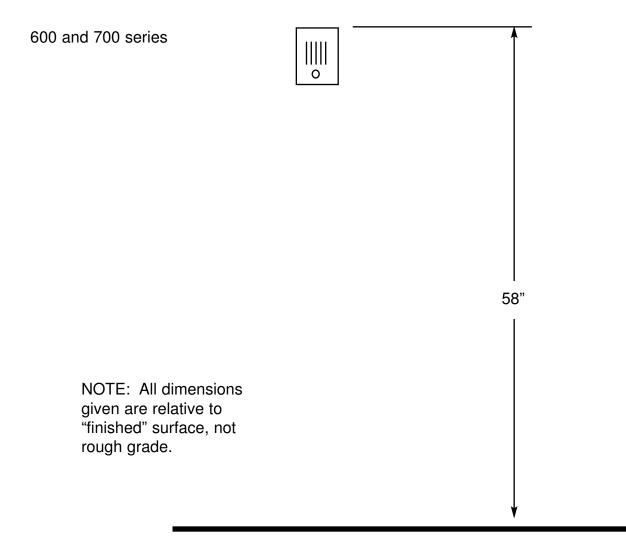

olovision Face Plate                                                                            |                                |
|                                | Holovision Rough-in Box                                                                          |                                |
| From Main<br>Equipment<br>Area | Cat 5/6 (communication)<br>Cat 5/6 (camera)*<br>18/4 miscellaneous                               | Video<br>Speaker<br>Microphone |
| for Video if k                 | mera Cable : Use one Cat5 cable<br>balun is used (Holovision P/N 9107)<br>< + Low voltage Power. | Button                         |
|                                | n in red are the minimum required<br>n in blue are recommended                                   |                                |



#### Installation Details - 300 and 600 Series



### **Installation Details - 2 Piece Gooseneck**



7.1 6XX, 7XX

# **Installation Details - 2 Piece Gooseneck**

Optional application with 2 conduits