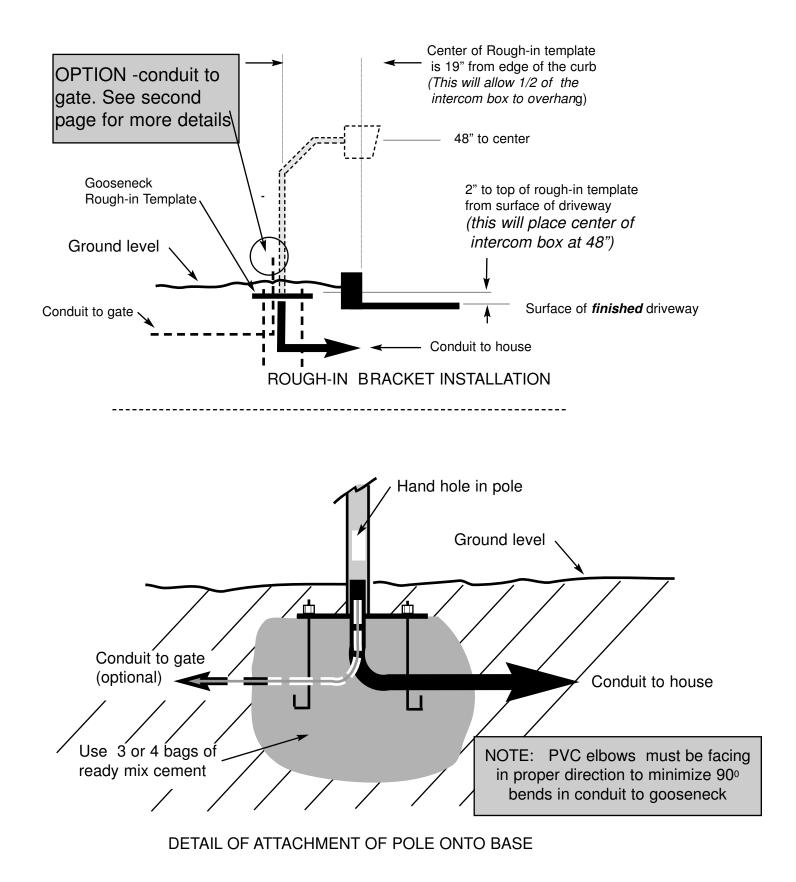

### **Installation Details - 2 Piece Gooseneck**

7.1 6XX, 7XX

# **Installation Details - 2 Piece Gooseneck**

Optional application with 2 conduits