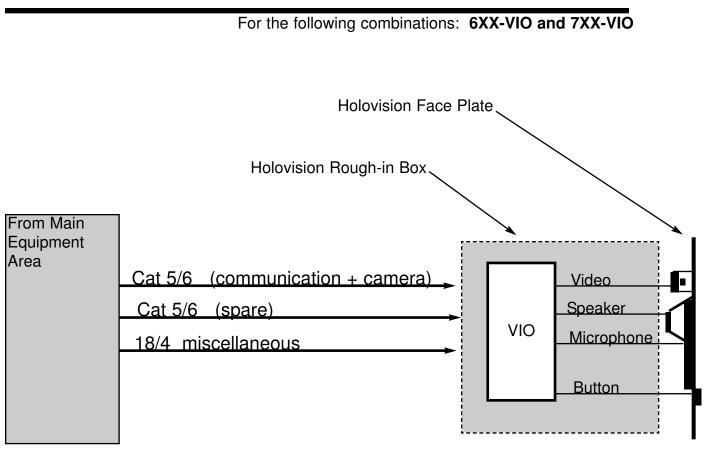

## Prewire for 600 and 700 Series

For Models 609, 610, 709, 710

|                                | For the follow                                                                                   | ing units: 6XX-VIK and 7XX-VIK |
|--------------------------------|--------------------------------------------------------------------------------------------------|--------------------------------|
|                                | Holovision Face Plate                                                                            |                                |
|                                | Holovision Rough-in Box                                                                          |                                |
| From Main<br>Equipment<br>Area | Cat 5/6 (communication)<br>Cat 5/6 (camera)*<br>18/4 miscellaneous                               | Video<br>Speaker<br>Microphone |
| for Video if k                 | mera Cable : Use one Cat5 cable<br>balun is used (Holovision P/N 9107)<br>< + Low voltage Power. | Button                         |
|                                | n in red are the minimum required<br>n in blue are recommended                                   |                                |