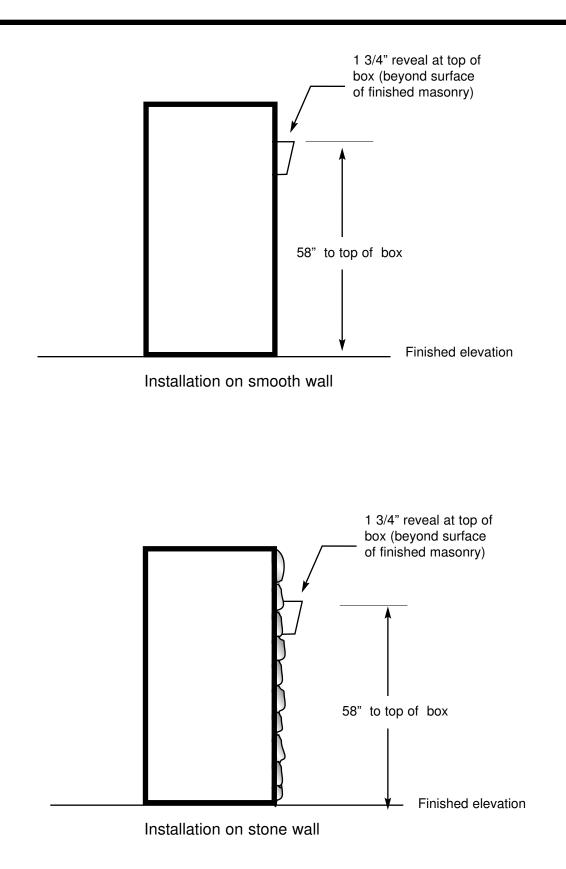

|                                |
|                                | Holovision Rough-in Box                                                                          |                                |
| From Main<br>Equipment<br>Area | Cat 5/6 (communication)<br>Cat 5/6 (camera)*<br>18/4 miscellaneous                               | Video<br>Speaker<br>Microphone |
| for Video if k                 | mera Cable : Use one Cat5 cable<br>balun is used (Holovision P/N 9107)<br>< + Low voltage Power. | Button                         |
|                                | n in red are the minimum required<br>n in blue are recommended                                   |                                |



#### Installation Details - 300 and 600 Series



### **Installation Details - 2 Piece Gooseneck**



7.1 6XX, 7XX

# **Installation Details - 2 Piece Gooseneck**

Optional application with 2 conduits