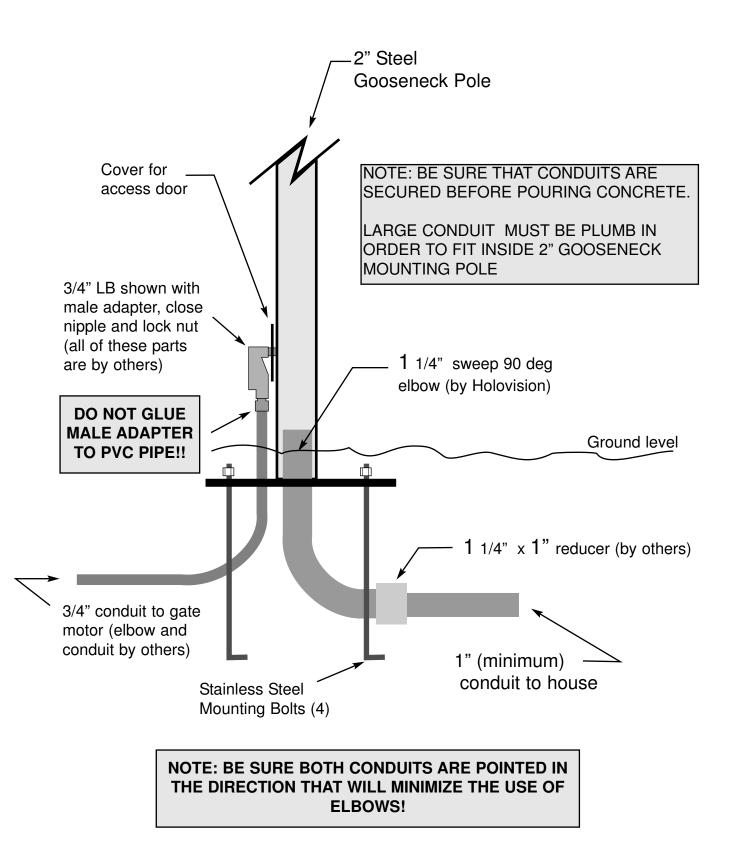

### **Installation Details - 2 Piece Gooseneck**

7.1 6XX, 7XX

# **Installation Details - 2 Piece Gooseneck**

Optional application with 2 conduits